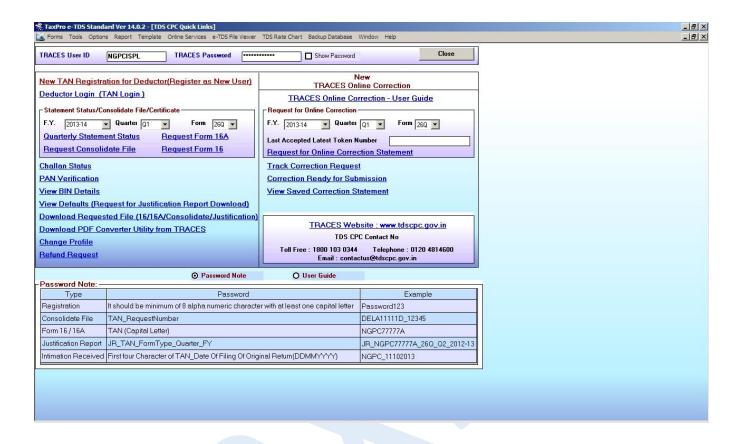

# **Quick Links to Online services from TRACES**

**Quick Links to Online services** from TRACES e.g. Direct login to TRACES, Request for Conso File, Form 16/16A, Justification Report. Download Requested files from TRACES login.