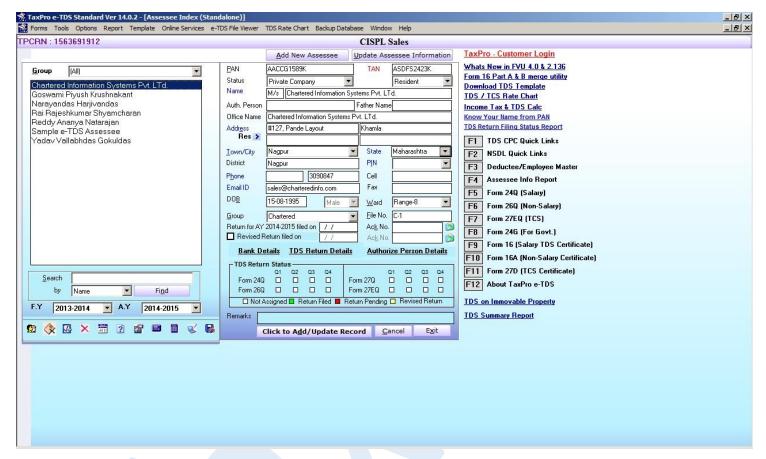

## Innovative and Exotic Assessee Index gives Big Picture on Small Screen

### **Smart Assessee Index:**

- Unlimited Assessee
- Assessee index gives you complete Assessee / Clients data on one screen.
- Master Data gets populated in every form automatically.
- Assessee can be marked for calling reminder.
- Groups can be created seamlessly.
- Customize Drop down lists enhances operating efficiency.
- Quarterly Return Status Indicators and Charts give you complete picture of your work status at any point of time.
- e-TDS Return Status indicators viz. "Return Filed" or "Return Pending", for each quarter for all Forms gives you complete return status of Assessee at your fingertips.