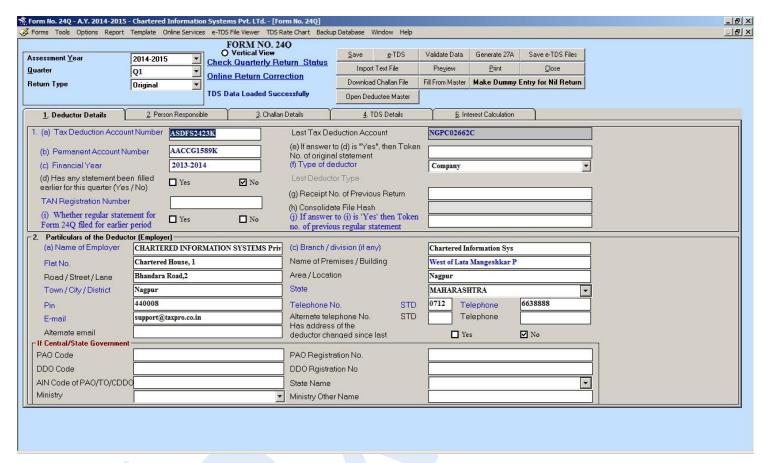

# **Enhanced Forms filling:**

- Facility to import data from Excel Sheets with ready Excel templates.
- Inbuilt checking helps hassle free file validation and uploads file creation.
- All forms stored in a database eliminate maintaining many files.
- Cell notes and multi column drop-down lists provided in data entry sheets, and updated on fly, enhance data entry efficiency and data integrity.
- Supports Challan-wise filtering of Deductee detail records.
- Deductee details records gets deleted and Challan sequence numbers gets updated automatically on Challan deletion.
- Challan details can be loaded from saved TDS Challans at a click of a button.